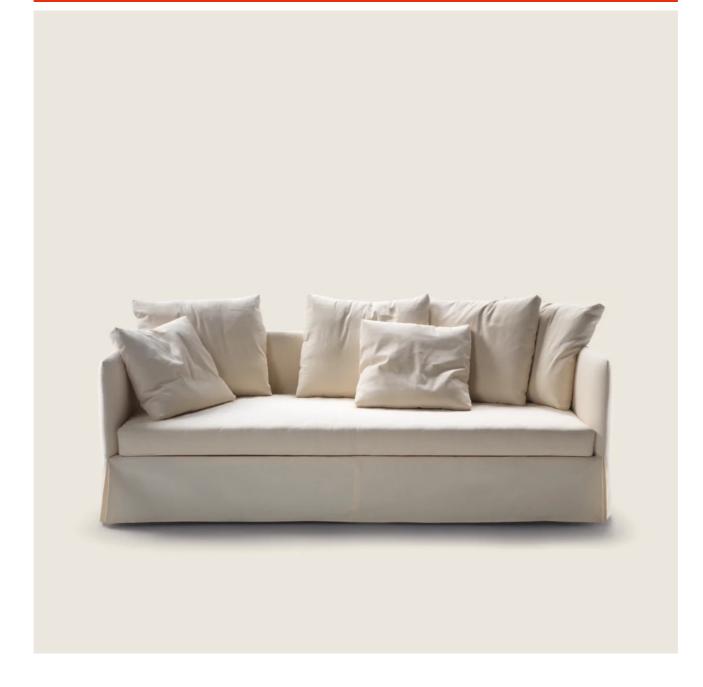

## FLEXFORM

TWINS GIULIO MANZONI 2016 Sofa Beds

## TWINS | GIULIO MANZONI | 2016

Frame in metal and wood Platform with wooden slats Seat cushion mattress in polyurethane and dacron covered with protective fabric lining Backrest in wood and polyurethane covered in protective fabric lining Backrest cushions in sterilized goose down (assopiuma certified, Gold Label). Optional backrest cushions are upon request, with upcharge Throw pillows available with sleeping pillows or duvet (on request with upcharge) Second bed with pull-out patented

mechanism, platform with wooden slats, bed frame in grey lacquered metal **Upholstery** removable fabric or not removable leather covers