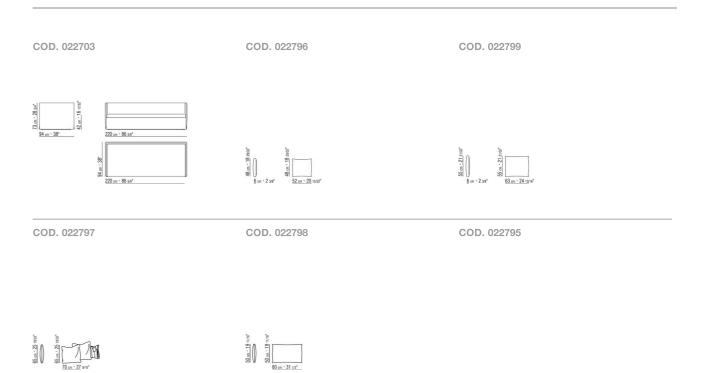

## FLEXFORM



TWINS GIULIO MANZONI 2016 Sofa Beds

## TWINS | GIULIO MANZONI | 2016

Frame in metal and wood Platform with wooden slats Seat cushion mattress in polyurethane and dacron covered with protective fabric lining Backrest in wood and polyurethane covered in protective fabric lining Backrest cushions in sterilized goose down (assopiuma certified, Gold Label). Optional backrest cushions are upon request, with upcharge Throw pillows available with sleeping pillows or duvet (on request with upcharge) Second bed with pull-out patented

mechanism, platform with wooden slats, bed frame in grey lacquered metal **Upholstery** removable fabric or not removable leather covers

## TECHNICAL DRAWINGS | TWINS